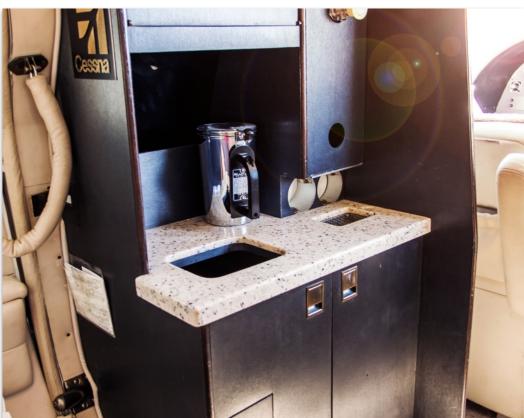

## **INTERIOR & CABIN:**

New Modern Interior completed fall of 2011

Club configuration with rear bench mod and RH forward bench seat

Dual executive tables

Seats 8 comfortably

Forward Refreshment Center with Hot Pot