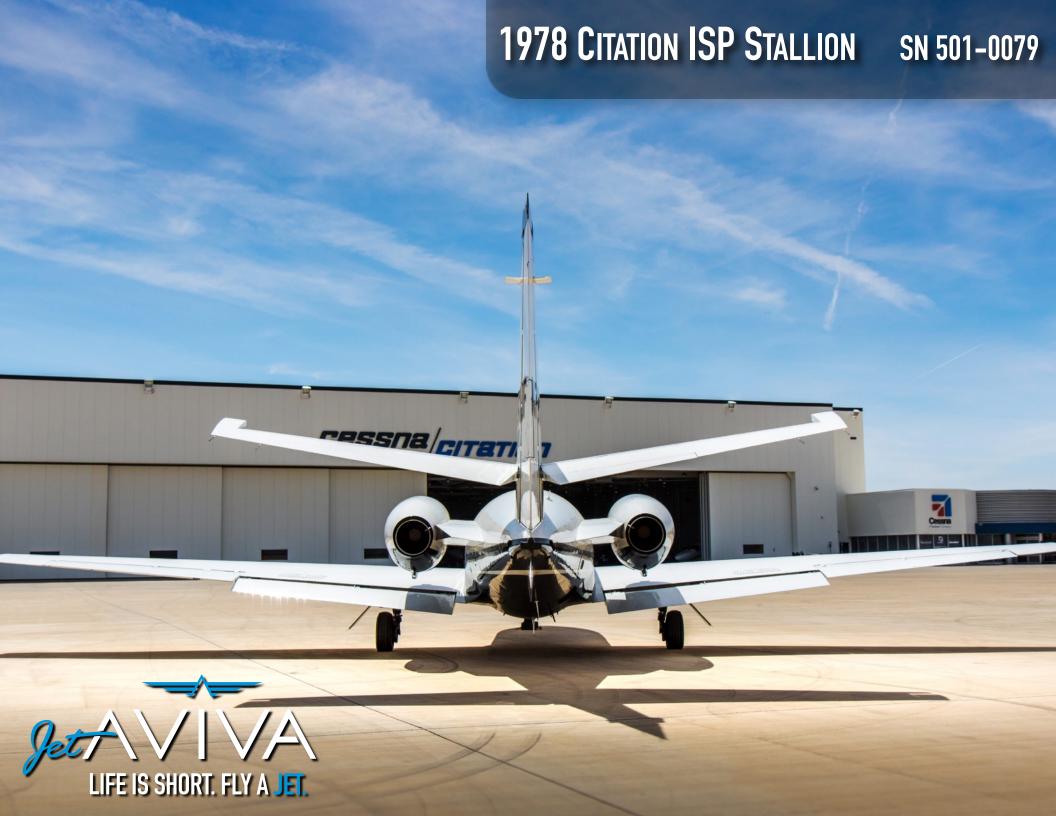

# 1978 CITATION ISP STALLION

SN 501-0079

YEAR & MODEL: 1978 ISP STALLION AIRFRAME TT: 6750

**SERIAL NUMBER:** 501–0079 **ENGINE TT:** 2,165 / 2,165

REGISTRATION: N791JF LOCATION: ARIZONA, USA

# **EXTERIOR & PAINT:**

New Modern Paint completed fall of 2011 Gold and Bronze & Black Striping Stallion Badging