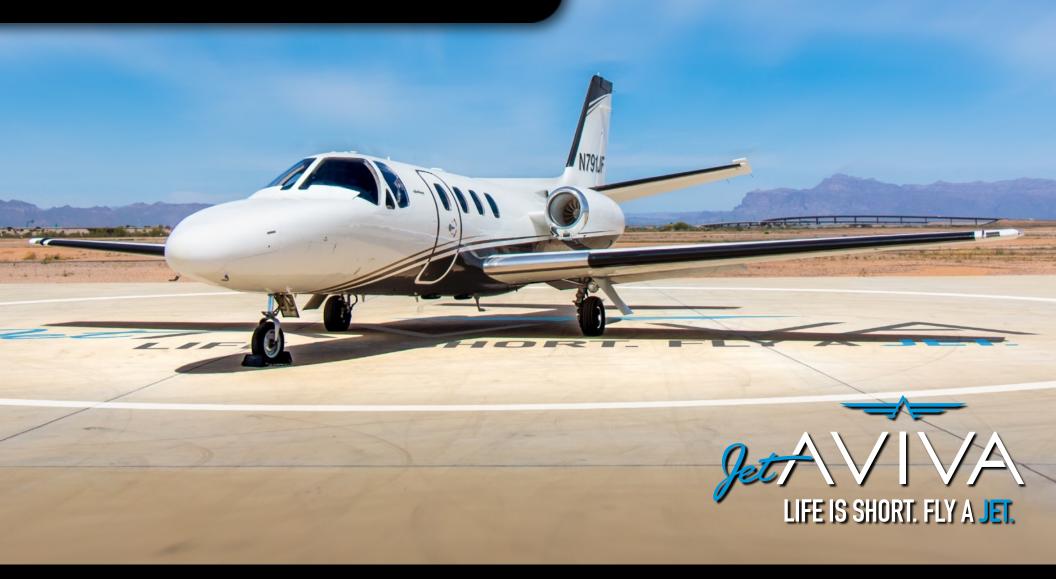

# 1978 CITATION ISP STALLION

SN 501-0079

YEAR & MODEL: 1978 ISP STALLION AIRFRAME TT: 6750

**SERIAL NUMBER:** 501–0079 **ENGINE TT:** 2,165 / 2,165

REGISTRATION: N791JF LOCATION: ARIZONA, USA

# **EXTERIOR & PAINT:**

New Modern Paint completed fall of 2011 Gold and Bronze & Black Striping Stallion Badging