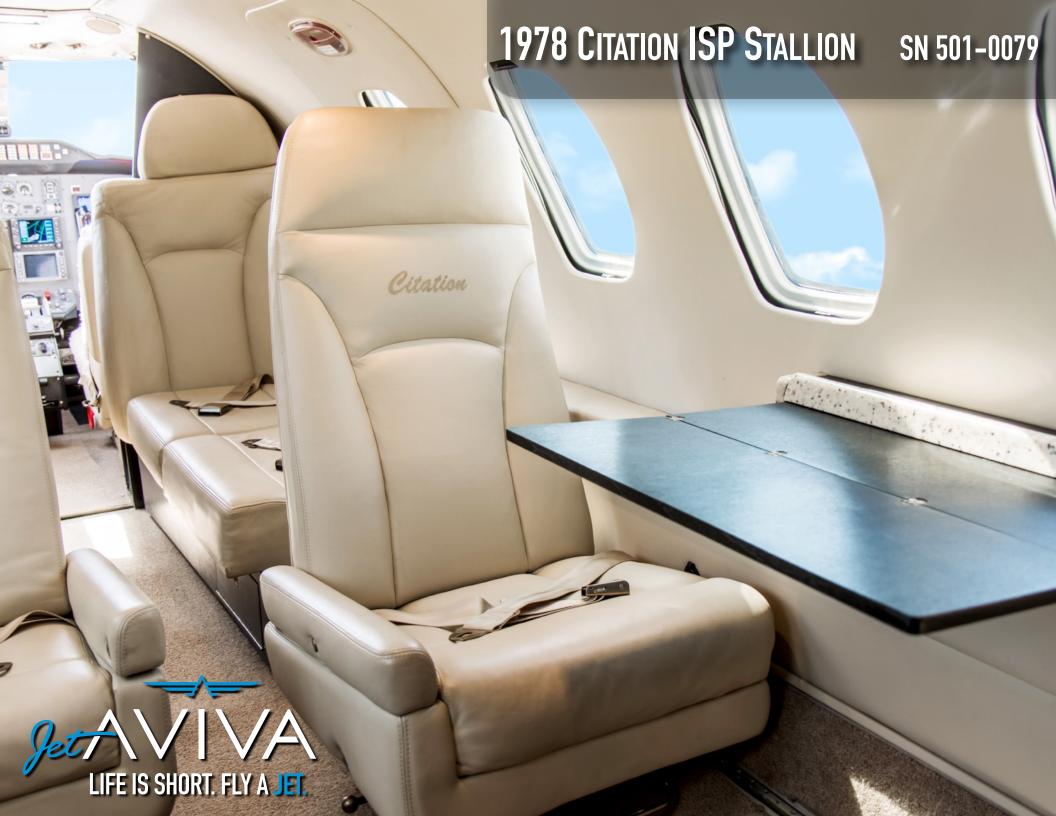

## **INTERIOR & CABIN:**

New Modern Interior completed fall of 2011

Club configuration with rear bench mod and RH forward bench seat

Dual executive tables

Seats 8 comfortably

Forward Refreshment Center with Hot Pot