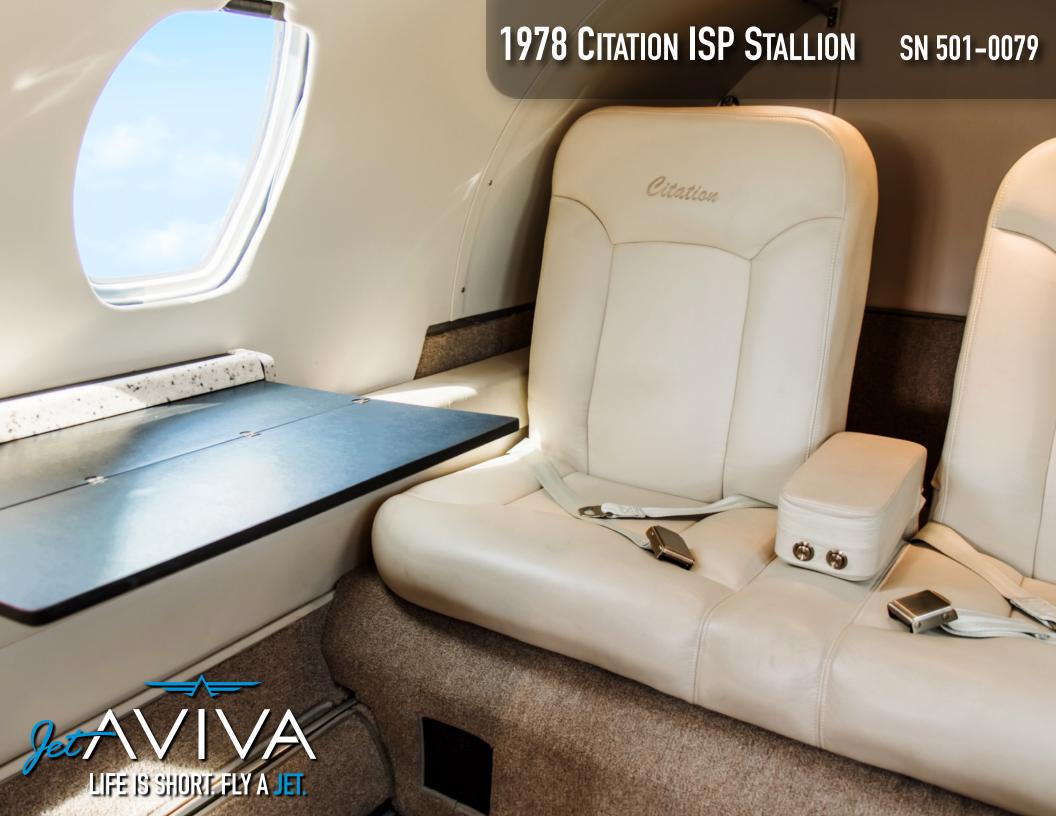

## **INTERIOR & CABIN:**

New Modern Interior completed fall of 2011

Club configuration with rear bench mod and RH forward bench seat

Dual executive tables

Seats 8 comfortably

Forward Refreshment Center with Hot Pot