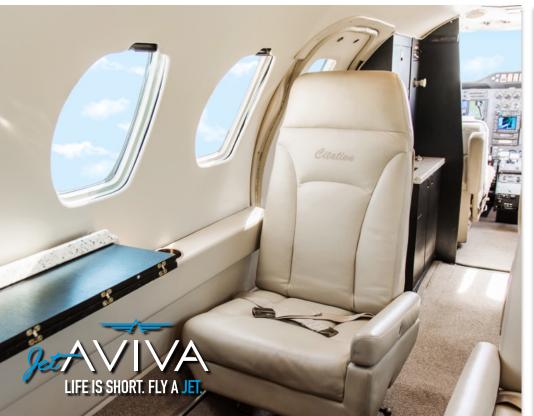

## **INTERIOR & CABIN:**

New Modern Interior completed fall of 2011

Club configuration with rear bench mod and RH forward bench seat

Dual executive tables

Seats 8 comfortably

Forward Refreshment Center with Hot Pot