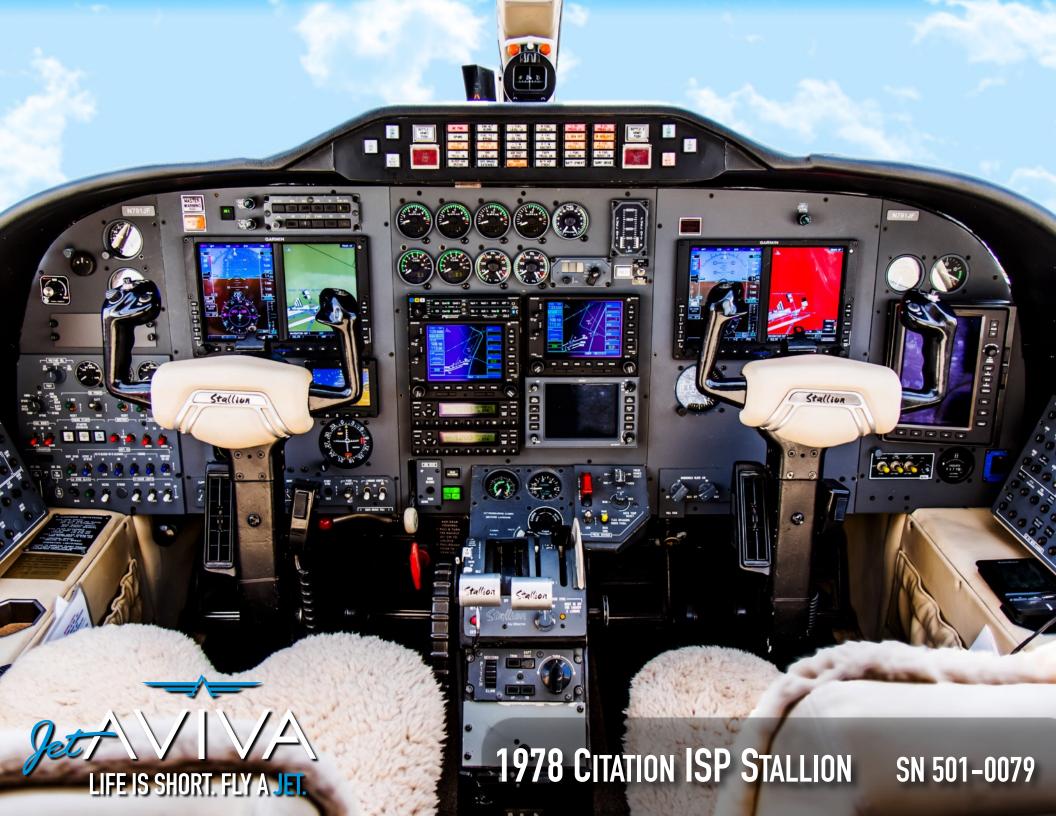

#### **AVIONICS:**

Dual Garmin G600 Flight Displays w/ Synthetic Vision

Dual Garmin GNS 530W NAV/COMS (WAAS Enabled)

Dual Garmin GTX-330 Mode S Transponders

Garmin GDL69A Data Link

PS Engineering PMA 8000BT Audio Panel

Panel Mounted Garmin 696 (Co-Pilot Side)

406 Mhz ELT

Radar Altimeter

ADS-B TAWS Equipped & Certified

Trilogy Emergency Back-Up Unit