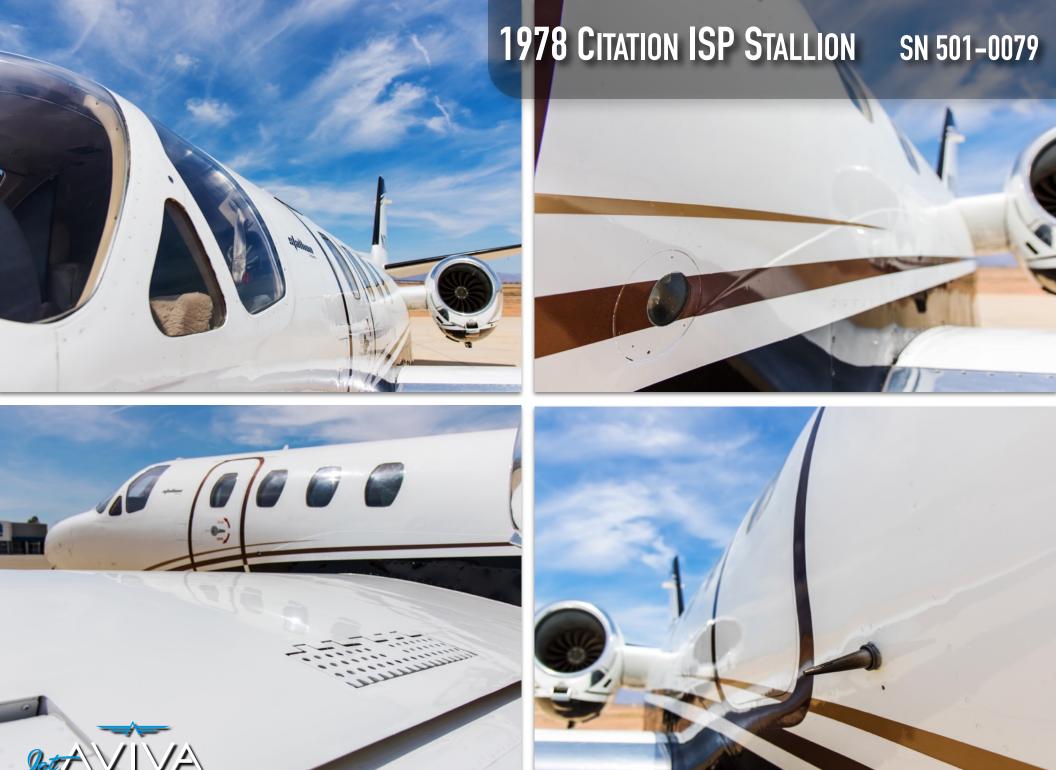

# **EXTERIOR & PAINT:**

New Modern Paint completed fall of 2011 Gold and Bronze & Black Striping Stallion Badging