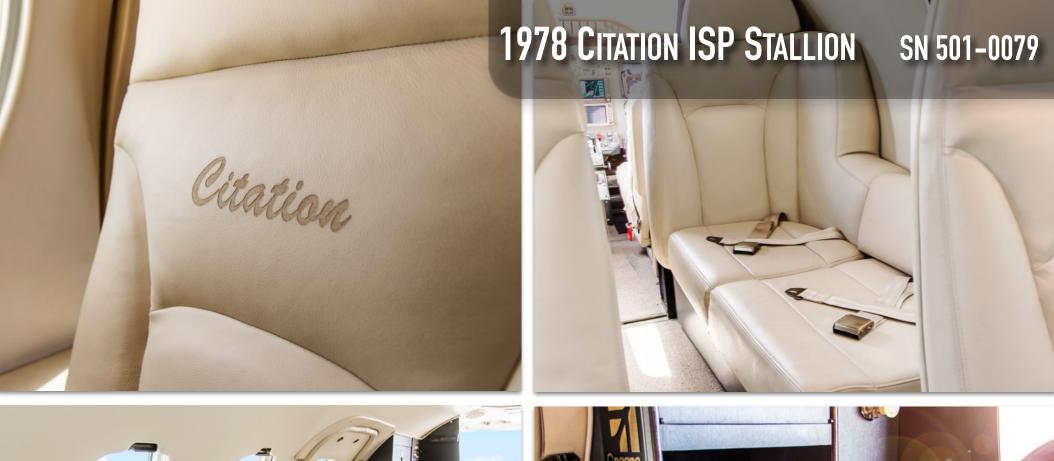

# **EXTERIOR & PAINT:**

New Modern Paint completed fall of 2011 Gold and Bronze & Black Striping Stallion Badging

## **INTERIOR & CABIN:**

New Modern Interior completed fall of 2011

Club configuration with rear bench mod and RH forward bench seat

Dual executive tables

Seats 8 comfortably

Forward Refreshment Center with Hot Pot