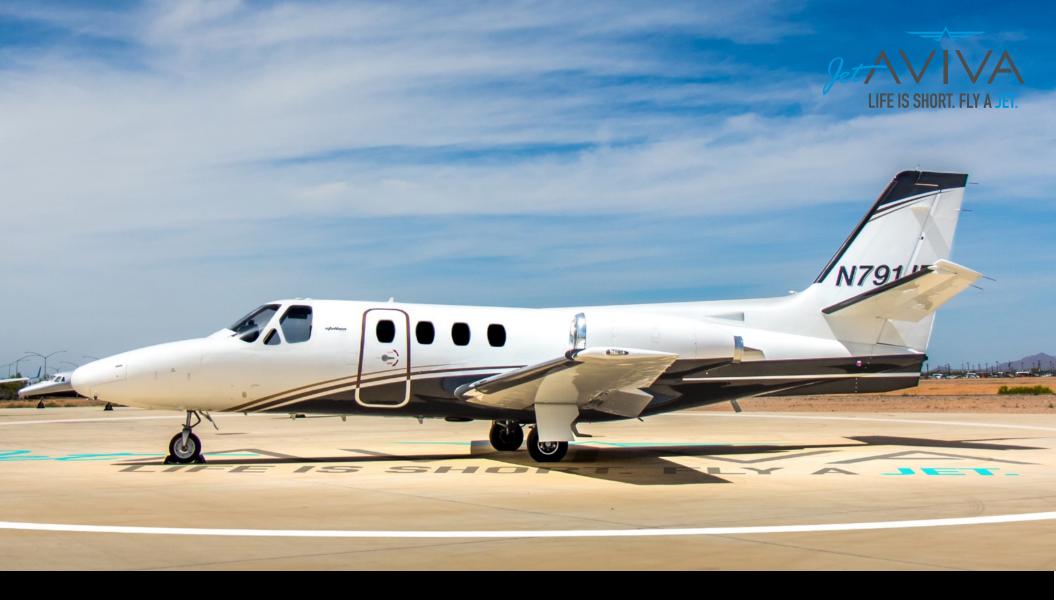

# 1978 CITATION ISP STALLION

SN 501-0079

YEAR & MODEL: 1978 ISP STALLION AIRFRAME TT: 6750

**SERIAL NUMBER:** 501–0079 **ENGINE TT:** 2,165 / 2,165

REGISTRATION: N791JF LOCATION: ARIZONA, USA

# **EXTERIOR & PAINT:**

New Modern Paint completed fall of 2011 Gold and Bronze & Black Striping Stallion Badging