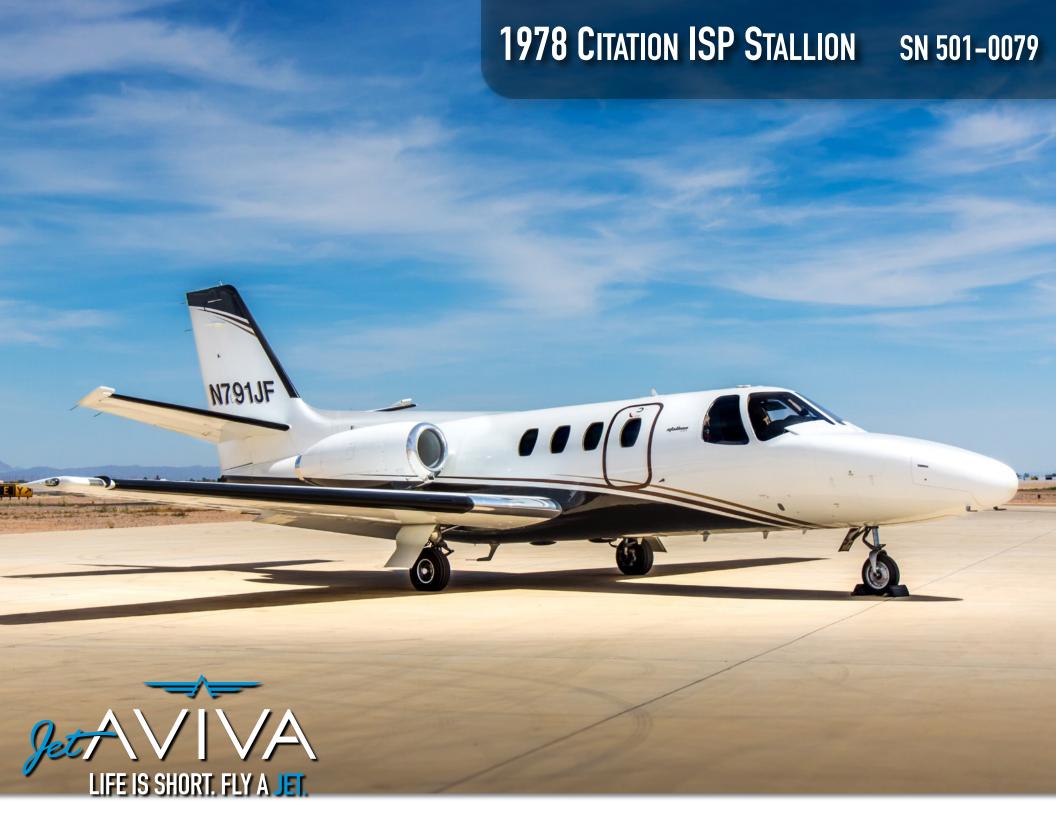

# 1978 CITATION ISP STALLION

SN 501-0079

YEAR & MODEL: 1978 ISP STALLION AIRFRAME TT: 6750

**SERIAL NUMBER:** 501–0079 **ENGINE TT:** 2,165 / 2,165

REGISTRATION: N791JF LOCATION: ARIZONA, USA

# **EXTERIOR & PAINT:**

New Modern Paint completed fall of 2011 Gold and Bronze & Black Striping Stallion Badging